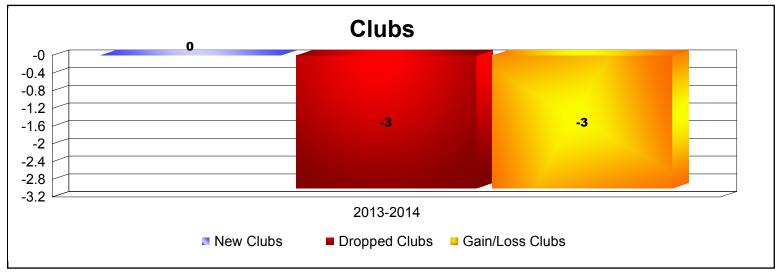

**Disbanded Districts**As of June 2014 Cumulative

| Year      | New<br>Clubs | Dropped<br>Clubs | Gain/<br>Loss<br>Clubs | New<br>Members | Charter<br>Members | Reinstate<br>Members | Transfer<br>Members | Total<br>Member<br>Added | Total<br>Members<br>Dropped | Gain/<br>Loss<br>Members |
|-----------|--------------|------------------|------------------------|----------------|--------------------|----------------------|---------------------|--------------------------|-----------------------------|--------------------------|
| 2013-2014 | 0            | -3               | -3                     | 0              | 0                  | 0                    | 0                   | 0                        | -24                         | -24                      |
| Average   | 0            | -3               | -3                     | 0              | 0                  | 0                    | 0                   | 0                        | -24                         | -24                      |