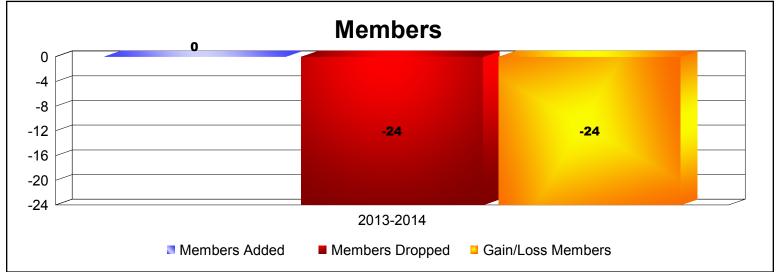

**Disbanded Districts**As of June 2014 Cumulative

| Year      | New<br>Clubs | Dropped<br>Clubs | Gain/<br>Loss<br>Clubs | New<br>Members | Charter<br>Members | Reinstate<br>Members | Transfer<br>Members | Total<br>Member<br>Added | Total<br>Members<br>Dropped | Gain/<br>Loss<br>Members |
|-----------|--------------|------------------|------------------------|----------------|--------------------|----------------------|---------------------|--------------------------|-----------------------------|--------------------------|
| 2013-2014 | 0            | -3               | -3                     | 0              | 0                  | 0                    | 0                   | 0                        | -24                         | -24                      |
| Average   | 0            | -3               | -3                     | 0              | 0                  | 0                    | 0                   | 0                        | -24                         | -24                      |